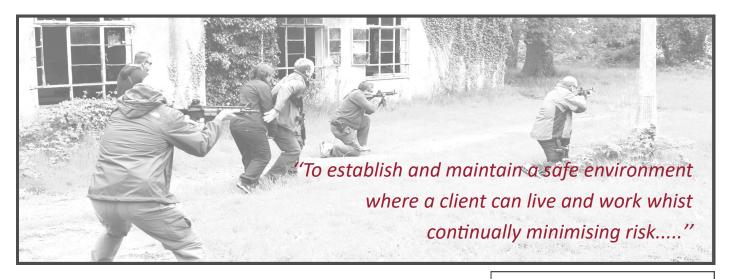

# **Close Protection** Course - £2250.00 Inc. VAT

3rg is a Pearson approved training centre providing Close Protection courses accredited by the Security Industry Authority

Our bespoke Close Protection course includes both Enhanced Surveillance Module & Hostile Environment training as part of the syllabus, a must for the modern day Close Protection Operator.

### **Qualifications & Certification gained**

**Close Protection** 

Level 3 Close Protection Operative qualification

**Hostile Environment Close Protection Operator** 

3rg certification in Hostile Environment (HECPO)

#### Course content

As well as the core competencies listed below, 3rg provides an enhanced Surveillance module and a Hostile Environment module, an essential part for the Hostile Environment Close Protection Operator (HECPO) operating in challenging theatres abroad.