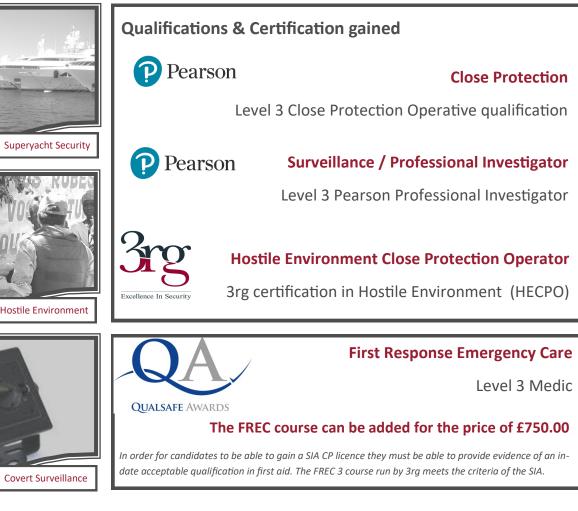

#### **Course content**

As well as the core competencies listed below, 3rg provides an advanced Surveillance package and a Hostile Environment module, an essential part for the Hostile Environment Close Protection Operator (HECPO) operating in challenging theatres abroad.

## Why 3rg?

With 17 years of Close Protection training & operational experience, within both the military and commercial sector, we are ideally suited to give students the specific knowledge base required to operate effectively in Hostile Environments.

#### Full CP course including FREC L3

**Course Duration: 19 Days** Location: 3rg Poole Training Centre Cost: £2750.00 Inc. VAT